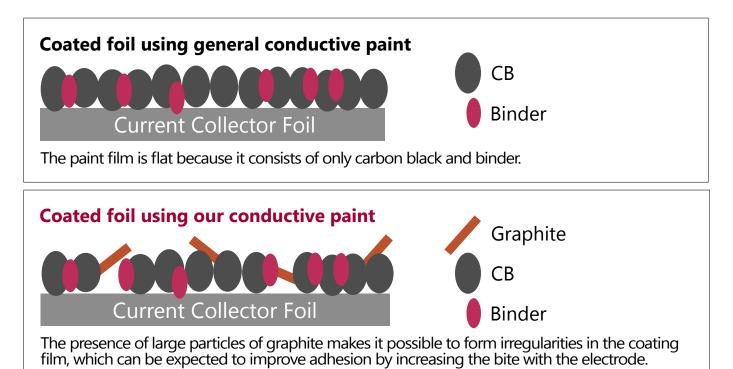

#### **Features**

- » Internal resistance is reduced by increasing the adhesion between the electrode and current collector foil leading to improved cycle life.
- » Coating material (and CC foil) is available for both dry electrodes and all-solid-state atteries.
- » Our coating material and CC foil are recycling friendly it is easy to peel off the active material from the electrode for cell recycling.
- » Binder inside our coating material can be customised for customer's need such as preferred roughness etc. Selection of binders are polyolefin, acrylic and PVDF etc. We can propose the paint based on your specification.